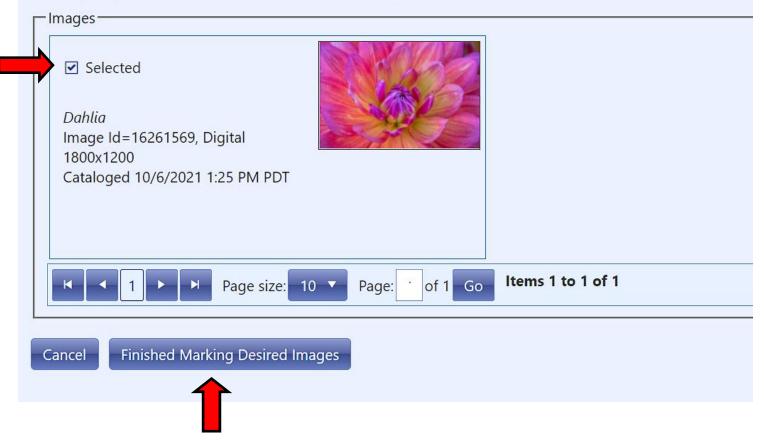

Type in the title.

Click on "Search for Images."

(If you instead want to search by all of the images entered into that Competition type, see page 4.)

| ge Search (Click l    | nere to show or hide options)                                                                                                                                                 |  |  |
|-----------------------|-------------------------------------------------------------------------------------------------------------------------------------------------------------------------------|--|--|
|                       |                                                                                                                                                                               |  |  |
|                       | Use this panel to find images within your image library. Images must satisfy all of your criteria to be selected.                                                             |  |  |
|                       | Reset to Defaults                                                                                                                                                             |  |  |
| Image Title           | Leave this blank if you do not want to filter using a                                                                                                                         |  |  |
|                       | Title Contains   Dahlia                                                                                                                                                       |  |  |
| Image Keyword<br>Tags | All Titles<br>in e images selected. Separate your keywords with commas. If you provide keywords, selected images                                                              |  |  |
|                       | Title Starts With gs were extracted from EXIF information and an image recognition service.                                                                                   |  |  |
|                       | Title Contains                                                                                                                                                                |  |  |
| Image Id's            | Title Exactly Matches<br>not may enter a comma separated use of specific numeric Image Id's to select. Unlike the other filter criteria, images matching these Image Id's are |  |  |
|                       | always added to the images displayed.                                                                                                                                         |  |  |
|                       |                                                                                                                                                                               |  |  |
| Author's Image<br>Id  | The Author's Image Id is a value that you assign to your own images to help you identify them in your personal collection. Leave this blank if you do it                      |  |  |
|                       | Want to filter using an Author's Image Id.       All Owner Image Ids                                                                                                          |  |  |
|                       |                                                                                                                                                                               |  |  |
|                       | Include only Wildlife Images                                                                                                                                                  |  |  |
| Include Only          | Include only Restricted Images                                                                                                                                                |  |  |
|                       | Include only images flagged with adult or violent content and not yet restricted                                                                                              |  |  |
| Include               | Include images entered into any competition                                                                                                                                   |  |  |
|                       | Include images never entered into any competition                                                                                                                             |  |  |
|                       |                                                                                                                                                                               |  |  |
| Competition<br>Type   | [Do not filter on Competition Type]                                                                                                                                           |  |  |
|                       | 0 Minimum Score awarded to image                                                                                                                                              |  |  |
| Competition<br>Awards | 0 Maximum Score awarded to image (0=No Maximum Score)                                                                                                                         |  |  |
|                       | Maximum Award Numeric for an image to be selected.                                                                                                                            |  |  |
|                       | [Do not filter on Award Numeric]                                                                                                                                              |  |  |
|                       | The "Catalog Age" is how many days from the current date you uploaded or cataloged an image. Specify the oldest age of an image to include.                                   |  |  |
| Catalog Age           | Use "Catalog Age" value 30                                                                                                                                                    |  |  |

This will bring up the correct image and show you a thumbnail of it.

Click in the box to the left of the image to Select it.

Click on "Finished Marking Desired Images."