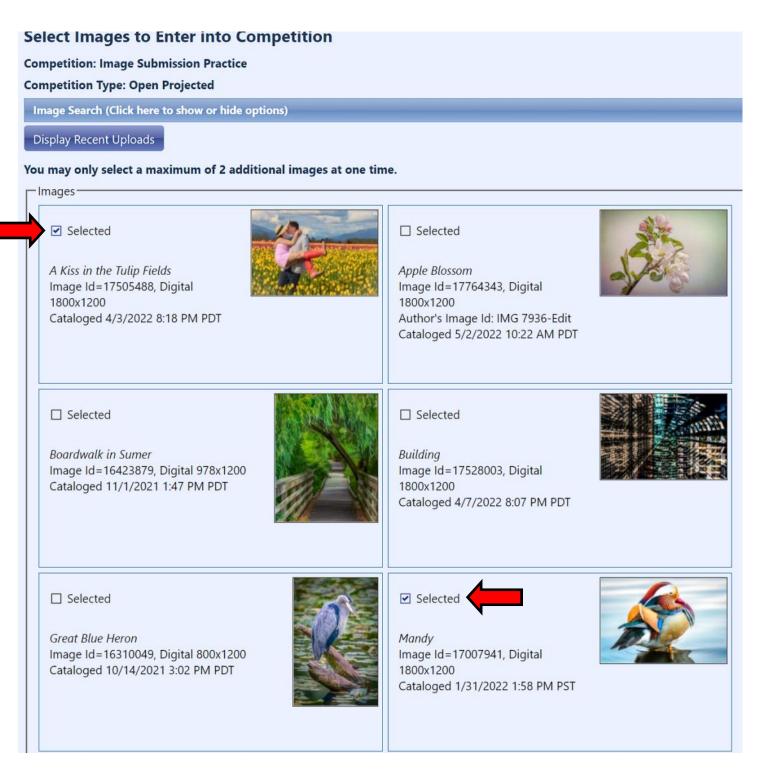

# Searching by **Competition Type** will allow you to see all of the images that you entered into that Competition (*Creative Projected*, for example.)

Remember to click "Search for Images." It may take a couple of minutes to process.

Click in the box to the left of the image to Select the images you want to enter.

Remember to click "Finished Marking Desired Images" when you have made your choices.