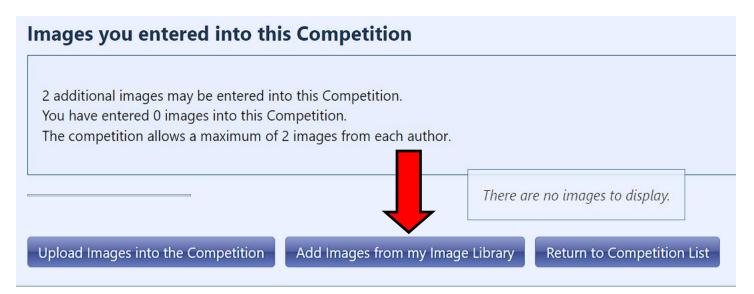

# Entering images in the End of Year Competitions -

The process to enter images into the End of Year Competitions is different from the monthly competitions because the images are already in your "Image Library."

The first steps are the same as they are for entering the monthly Competitions.

- Go to "Competitions" "Submit Images to a Competition."
- Find the Competition you want to enter, and click "Select"

But the next step is different. For the monthly Competitions you normally will click on "**Upload Images into the Competition**." But that is for new images. The images for this competition are already on the website, in your "Image Library."

So instead, click on "Add Images from my Image Library."

This brings up a screen that allows you to search for images in your Image Library. Like a lot of the screens on the website, it looks intimidating at first. But there are only one or two that you are likely to use.